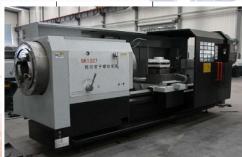

### **STAFF**

**CNC LATHE MACHINE** 

**CNC LATHE MACHINE** 

**RADIAL DRILLING MACHINE** 

**UNIVERSAL MILLING MACHINE** 

BUCKLING MACHINE THAT CAN BUCK FROM 2-3/8 TO 24" OUTSIDE DIAMETER

**POWER BAND SAW** 

**5" SPINDLE BORE LATHE** 

**18" SPINDLE BORE AUTOMATIC LATHE** 

11" SPINDLE BORE AUTOMATIC LATHE

**CNC LATHE** 

11" SPINDLE BORE AUTOMATIC LATHE

SALES AND REPAIRS OF CASING & TUBING PIPES, DRILL PIPES, GAS LIFT MANDREL, STABILIZERS & PUP JOINTS