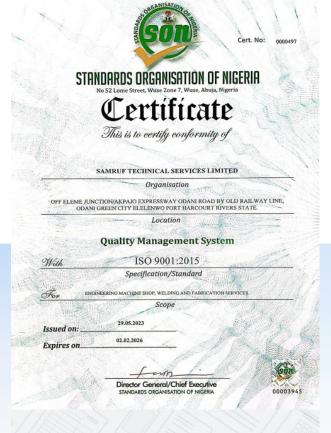

The Company has a dedicated Safety Management System and considers this to be a high priority in day to day operations.

On the 3<sup>rd</sup> February 2017, SAMRUF Technical Services Limited was accredited and registered by the Standard Organization of Nigeria (SON) with ISO9001:2015 (a Quality Management System accreditation)