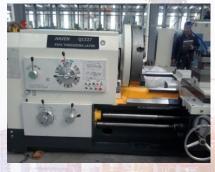

### **STAFF**

**CNC LATHE MACHINE** 

**CNC LATHE MACHINE** 

**RADIAL DRILLING MACHINE** 

**UNIVERSAL MILLING MACHINE** 

BUCKLING MACHINE THAT CAN BUCK FROM 2-3/8 TO 24" OUTSIDE DIAMETER

**POWER BAND SAW** 

**5" SPINDLE BORE LATHE** 

**18" SPINDLE BORE AUTOMATIC LATHE** 

11" SPINDLE BORE AUTOMATIC LATHE

**CNC LATHE** 

11" SPINDLE BORE AUTOMATIC LATHE

SALES AND REPAIRS OF CASING & TUBING PIPES, DRILL PIPES, GAS LIFT MANDREL, STABILIZERS & PUP JOINTS