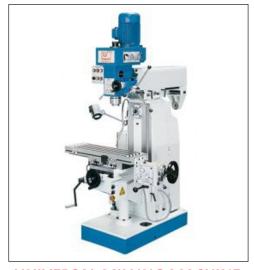

### **STAFF**

**CNC LATHE MACHINE** 

**CNC LATHE MACHINE** 

**RADIAL DRILLING MACHINE** 

**UNIVERSAL MILLING MACHINE** 

BUCKLING MACHINE THAT CAN BUCK FROM 2-3/8 TO 24" OUTSIDE DIAMETER

**POWER BAND SAW** 

**5" SPINDLE BORE LATHE** 