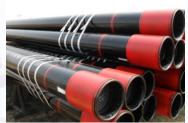

**18" SPINDLE BORE AUTOMATIC LATHE** 

11" SPINDLE BORE AUTOMATIC LATHE

**CNC LATHE** 

11" SPINDLE BORE AUTOMATIC LATHE

SALES AND REPAIRS OF CASING & TUBING PIPES, DRILL PIPES, GAS LIFT MANDREL, STABILIZERS & PUP JOINTS