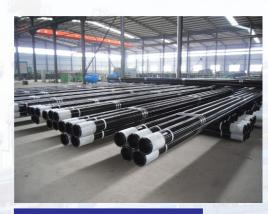

#### THREADS WE CUT

SAMRUF Technical Services Limited cut the following threads:

- TENARIS HYDRIL C.S All sizes
- TENARIS HYDRIL PH6 All sizes
- · TENARIS HYDRIL M.S. All sizes
- TENARIS HYDRIL SLX, All sizes
- TENARIS BLUE all sizes.
- VAM TOP All sizes
- NEW VAM All sizes
- · VAM ACE all sizes.
- · NPT which include STUB ACME, ACME, UNS of all sizes.
- GRANT PRIDECO HT55 375, GPDS 55, XT57, XTM 57, XTM39.XTM69, TT585 etc.
- · API 5CT Connection which include: All sizes of EUE, NUE, LTC, STC, and BTC.
- API 7-1 Connections which include: All sizes of IF, REG, HT PAC, PAC, H90, FULL HOLE, XT
- · Manufacturing of Flanges of all size, Cross overs, Coupling, Blast Joint, pup joint of all length, Flow Coupling, Nipples, Drifts Mandrel of all sizes (Teflon and Metal) etc.
- Repair and re-threads of Casing and tubing of all sizes and length, Drill pipe and drill collars.
- · Modification of tubing and casing hanger.
- · Wide range of Certified A.P.I. Gauges for Tubular Equipment Repairs.
- · API Certified/ NIS ISO 9001: 2015

**18" SPINDLE BORE AUTOMATIC LATHE** 

11" SPINDLE BORE AUTOMATIC LATHE

**CNC LATHE** 

11" SPINDLE BORE AUTOMATIC LATHE

SALES AND REPAIRS OF CASING & TUBING PIPES, DRILL PIPES, GAS LIFT MANDREL, STABILIZERS & PUP JOINTS