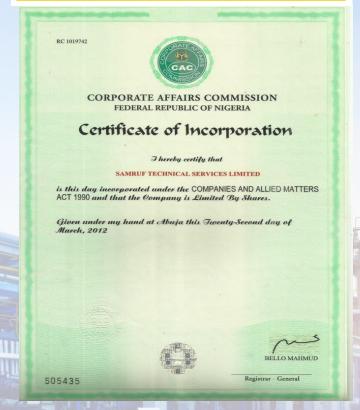

# **About** Us

AMRUF Technical Services Limited was established in Nigeria in 2012. The Company was set up as a Machine shop company by Mr. Samuel Rufus after given his 19 years of services to Remm Oil Services Ltd (Machine shop Department) as a Senior Machinist.