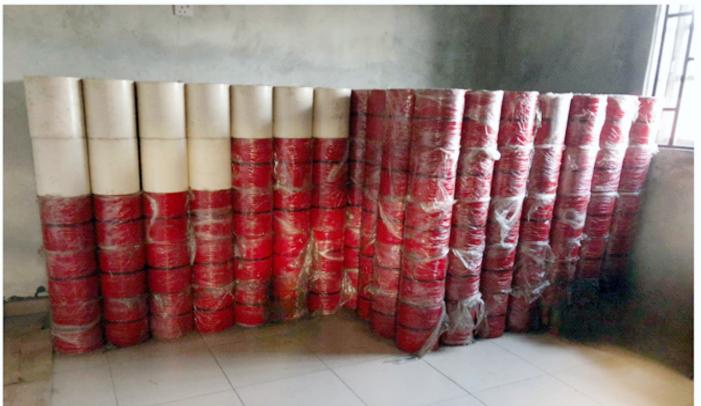

**UNIVERSAL MILLING MACHINE** 



BUCKLING MACHINE THAT CAN BUCK FROM 2-3/8 TO 24" OUTSIDE DIAMETER



**POWER BAND SAW** 



**5" SPINDLE BORE LATHE** 



**18" SPINDLE BORE AUTOMATIC LATHE** 



11" SPINDLE BORE AUTOMATIC LATHE



**CNC LATHE** 



11" SPINDLE BORE AUTOMATIC LATHE





SALES AND REPAIRS OF CASING & TUBING PIPES, DRILL PIPES, GAS LIFT MANDREL, STABILIZERS & PUP JOINTS







REPAIRS AND MODIFCATION OF PUMP MODULE (MUD PUMP)





















MANUFACTURE & SUPPLY OF CROSSOVERS, SAVER SUBS, FLOATS COLLARS, REAMER & FLOAT SHOES





























MANUFACTURE, CALIBRATION AND SUPPLY OF METAL & TEFLON DRIFT MANDRELS













**INSPECTION & DIMENSIONAL CHECKS** 







**WELDING & FABRICATIONS** 



## DIFFERENT SIZES OF COUPLING, PUP JOINTS AND BLAST JOINT







### **Our Clients**





























## **Weatherford**<sup>®</sup>



South Western Technologies & Oilfield Services Ltd.





# Schlumberger





























**Services LTD** 





















**DEPTHWIZE** 













































**MANSFIELD ENERGY** Innovative Well Solutions