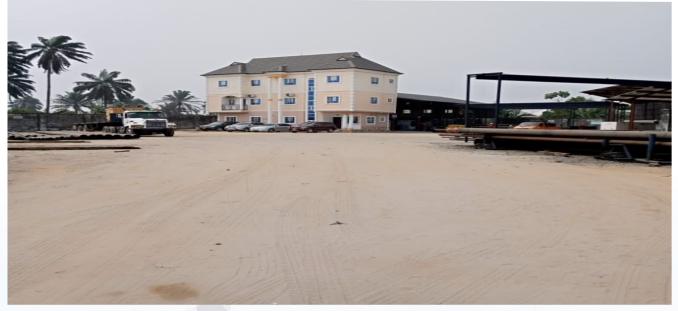

SAMRUF has an established base in Green city Odani junction Off Eleme-Akpajo road Port Harcourt occupying over 10,000 square meters area including Offices, Machine shop, Welding & Fabrication and stacking area.