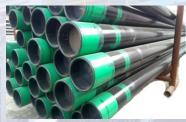

**18" SPINDLE BORE AUTOMATIC LATHE** 

11" SPINDLE BORE AUTOMATIC LATHE

**CNC LATHE** 

11" SPINDLE BORE AUTOMATIC LATHE

SALES AND REPAIRS OF CASING & TUBING PIPES, DRILL PIPES, GAS LIFT MANDREL, STABILIZERS & PUP JOINTS