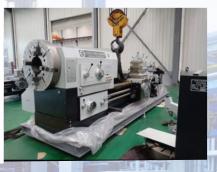

### **STAFF**

**CNC LATHE MACHINE** 

**CNC LATHE MACHINE** 

**RADIAL DRILLING MACHINE** 

**UNIVERSAL MILLING MACHINE** 

BUCKLING MACHINE THAT CAN BUCK FROM 2-3/8 TO 24" OUTSIDE DIAMETER

**POWER BAND SAW** 

**5" SPINDLE BORE LATHE** 

**18" SPINDLE BORE AUTOMATIC LATHE** 

11" SPINDLE BORE AUTOMATIC LATHE

**CNC LATHE** 

11" SPINDLE BORE AUTOMATIC LATHE

SALES AND REPAIRS OF CASING & TUBING PIPES, DRILL PIPES, GAS LIFT MANDREL, STABILIZERS & PUP JOINTS