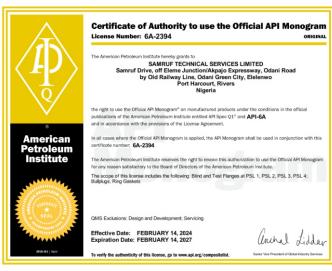

On the 14th February 2018, SAMRUF Technical Services Limited was also accredited and Licensed by the American Petroleum Institute (API) with API 5CT and API Spec 7-1 (AN OFFICIAL API MONOGRAM).