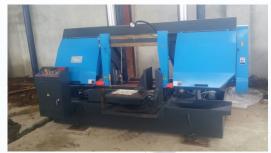

### **STAFF**

**CNC LATHE MACHINE** 

**CNC LATHE MACHINE** 

**RADIAL DRILLING MACHINE** 

**UNIVERSAL MILLING MACHINE** 

BUCKLING MACHINE THAT CAN BUCK FROM 2-3/8 TO 24" OUTSIDE DIAMETER

**POWER BAND SAW** 

**5" SPINDLE BORE LATHE** 