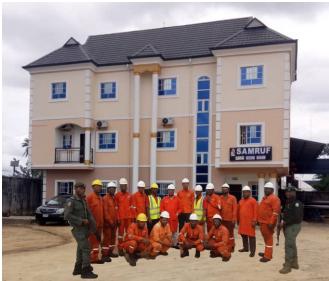

SAMRUF has an established base in Green city Odani junction Off Eleme-Akpajo road Port Harcourt occupying over 10,000 square meters area including Offices, Machine shop, Welding & Fabrication and stacking area.

SAMRUF Technical Services Limited has staff strength of over twenty Nigeria personnel, (Management, Engineering, Technical and Support) to produce high quality products and services to the oil industry. We enjoy good relations with the Host Community and providing employment and work for local companies and Vendors, as well as contributions to Community Development Projects.