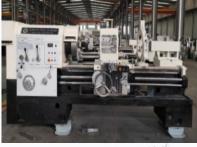

### **STAFF**

**CNC LATHE MACHINE** 

**CNC LATHE MACHINE** 

**RADIAL DRILLING MACHINE** 

**UNIVERSAL MILLING MACHINE** 

BUCKLING MACHINE THAT CAN BUCK FROM 2-3/8 TO 24" OUTSIDE DIAMETER

**POWER BAND SAW** 

**5" SPINDLE BORE LATHE** 

**18" SPINDLE BORE AUTOMATIC LATHE** 

11" SPINDLE BORE AUTOMATIC LATHE

**CNC LATHE** 

11" SPINDLE BORE AUTOMATIC LATHE

SALES AND REPAIRS OF CASING & TUBING PIPES, DRILL PIPES, GAS LIFT MANDREL, STABILIZERS & PUP JOINTS