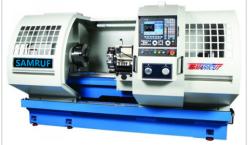

### **STAFF**

**CNC LATHE MACHINE** 

**CNC LATHE MACHINE** 

**RADIAL DRILLING MACHINE** 

**UNIVERSAL MILLING MACHINE** 

BUCKLING MACHINE THAT CAN BUCK FROM 2-3/8 TO 24" OUTSIDE DIAMETER

**POWER BAND SAW** 

**5" SPINDLE BORE LATHE** 

**18" SPINDLE BORE AUTOMATIC LATHE** 

11" SPINDLE BORE AUTOMATIC LATHE

**CNC LATHE** 

11" SPINDLE BORE AUTOMATIC LATHE

SALES AND REPAIRS OF CASING & TUBING PIPES, DRILL PIPES, GAS LIFT MANDREL, STABILIZERS & PUP JOINTS