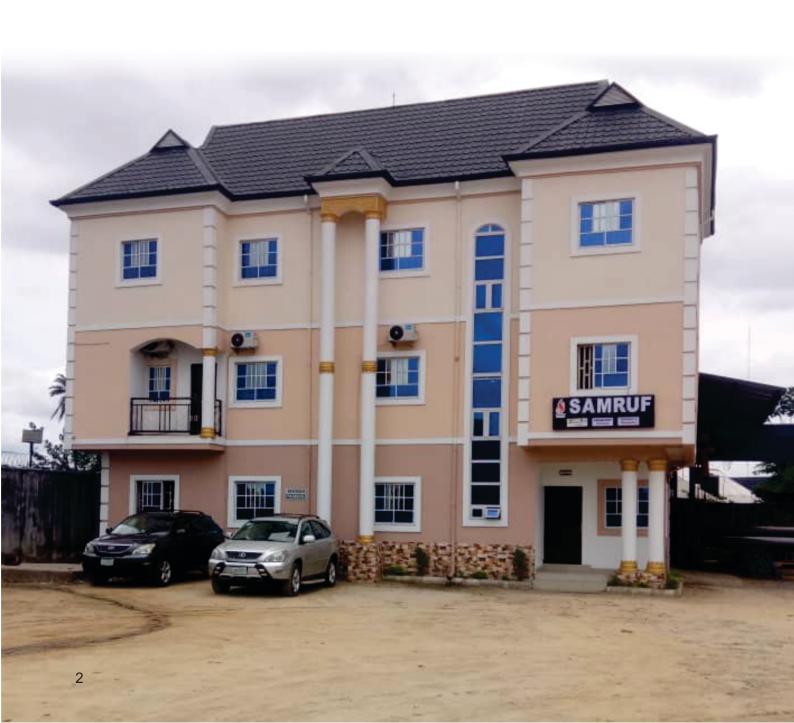

SAMRUF has an established base in Green city Odani junction Off Eleme-Akpajo road Port Harcourt occupying over 10,000 square meters area including Offices, Machine shop, Welding & Fabrication and stacking area.