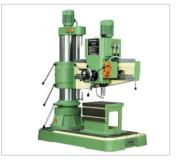

### **STAFF**

**CNC LATHE MACHINE** 

**CNC LATHE MACHINE** 

**RADIAL DRILLING MACHINE** 

**UNIVERSAL MILLING MACHINE** 

BUCKLING MACHINE THAT CAN BUCK FROM 2-3/8 TO 24" OUTSIDE DIAMETER

**POWER BAND SAW** 

**5" SPINDLE BORE LATHE** 