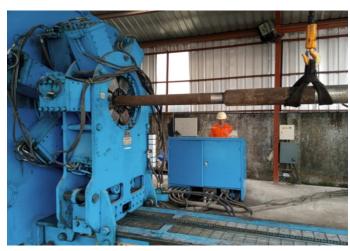

### **STAFF**

**CNC LATHE MACHINE** 

**CNC LATHE MACHINE** 

**RADIAL DRILLING MACHINE** 

**UNIVERSAL MILLING MACHINE** 

BUCKLING MACHINE THAT CAN BUCK FROM 2-3/8 TO 24" OUTSIDE DIAMETER

**POWER BAND SAW** 

**5" SPINDLE BORE LATHE** 

REPAIRS AND MODIFCATION OF PUMP MODULE (MUD PUMP)

MANUFACTURE & SUPPLY OF CROSSOVERS, SAVER SUBS, FLOATS COLLARS, REAMER & FLOAT SHOES

MANUFACTURE, CALIBRATION AND SUPPLY OF METAL & TEFLON DRIFT MANDRELS