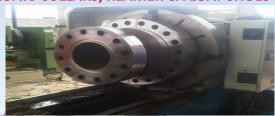

### **STAFF**

**CNC LATHE MACHINE** 

**CNC LATHE MACHINE** 

**RADIAL DRILLING MACHINE** 

**UNIVERSAL MILLING MACHINE** 

BUCKLING MACHINE THAT CAN BUCK FROM 2-3/8 TO 24" OUTSIDE DIAMETER

**POWER BAND SAW** 

**5" SPINDLE BORE LATHE** 

**18" SPINDLE BORE AUTOMATIC LATHE** 

11" SPINDLE BORE AUTOMATIC LATHE

**CNC LATHE** 

11" SPINDLE BORE AUTOMATIC LATHE

SALES AND REPAIRS OF CASING & TUBING PIPES, DRILL PIPES, GAS LIFT MANDREL, STABILIZERS & PUP JOINTS