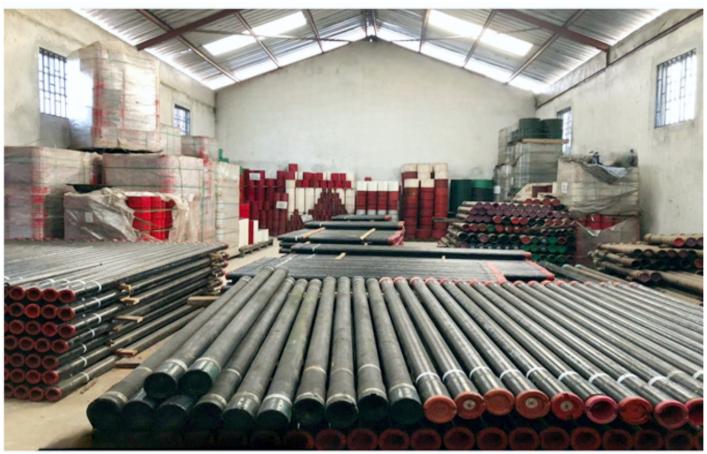

**UNIVERSAL MILLING MACHINE** 



BUCKLING MACHINE THAT CAN BUCK FROM 2-3/8 TO 24" OUTSIDE DIAMETER



**POWER BAND SAW** 



**5" SPINDLE BORE LATHE** 



**18" SPINDLE BORE AUTOMATIC LATHE** 



11" SPINDLE BORE AUTOMATIC LATHE



**CNC LATHE** 



11" SPINDLE BORE AUTOMATIC LATHE





SALES AND REPAIRS OF CASING & TUBING PIPES, DRILL PIPES, GAS LIFT MANDREL, STABILIZERS & PUP JOINTS







REPAIRS AND MODIFCATION OF PUMP MODULE (MUD PUMP)





















MANUFACTURE & SUPPLY OF CROSSOVERS, SAVER SUBS, FLOATS COLLARS, REAMER & FLOAT SHOES





























MANUFACTURE, CALIBRATION AND SUPPLY OF METAL & TEFLON DRIFT MANDRELS













**INSPECTION & DIMENSIONAL CHECKS** 







**WELDING & FABRICATIONS** 



## DIFFERENT SIZES OF COUPLING, PUP JOINTS AND BLAST JOINT







### **Our Clients**





























## **Weatherford**<sup>®</sup>



South Western Technologies & Oilfield Services Ltd.





# Schlumberger





























**Services LTD** 





















**DEPTHWIZE** 













































**MANSFIELD ENERGY** Innovative Well Solutions