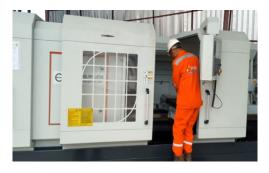

### **STAFF**

**CNC LATHE MACHINE** 

**CNC LATHE MACHINE** 

**RADIAL DRILLING MACHINE** 

**UNIVERSAL MILLING MACHINE** 

BUCKLING MACHINE THAT CAN BUCK FROM 2-3/8 TO 24" OUTSIDE DIAMETER

**POWER BAND SAW** 

**5" SPINDLE BORE LATHE** 