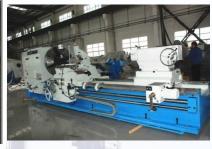

### **STAFF**

**CNC LATHE MACHINE** 

**CNC LATHE MACHINE** 

**RADIAL DRILLING MACHINE** 

**UNIVERSAL MILLING MACHINE** 

BUCKLING MACHINE THAT CAN BUCK FROM 2-3/8 TO 24" OUTSIDE DIAMETER

**POWER BAND SAW** 

**5" SPINDLE BORE LATHE** 

**18" SPINDLE BORE AUTOMATIC LATHE** 

11" SPINDLE BORE AUTOMATIC LATHE

**CNC LATHE** 

11" SPINDLE BORE AUTOMATIC LATHE

SALES AND REPAIRS OF CASING & TUBING PIPES, DRILL PIPES, GAS LIFT MANDREL, STABILIZERS & PUP JOINTS