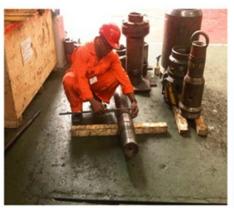

**18" SPINDLE BORE AUTOMATIC LATHE** 

11" SPINDLE BORE AUTOMATIC LATHE

**CNC LATHE** 

11" SPINDLE BORE AUTOMATIC LATHE

SALES AND REPAIRS OF CASING & TUBING PIPES, DRILL PIPES, GAS LIFT MANDREL, STABILIZERS & PUP JOINTS

REPAIRS AND MODIFCATION OF PUMP MODULE (MUD PUMP)

MANUFACTURE & SUPPLY OF CROSSOVERS, SAVER SUBS, FLOATS COLLARS, REAMER & FLOAT SHOES

MANUFACTURE, CALIBRATION AND SUPPLY OF METAL & TEFLON DRIFT MANDRELS