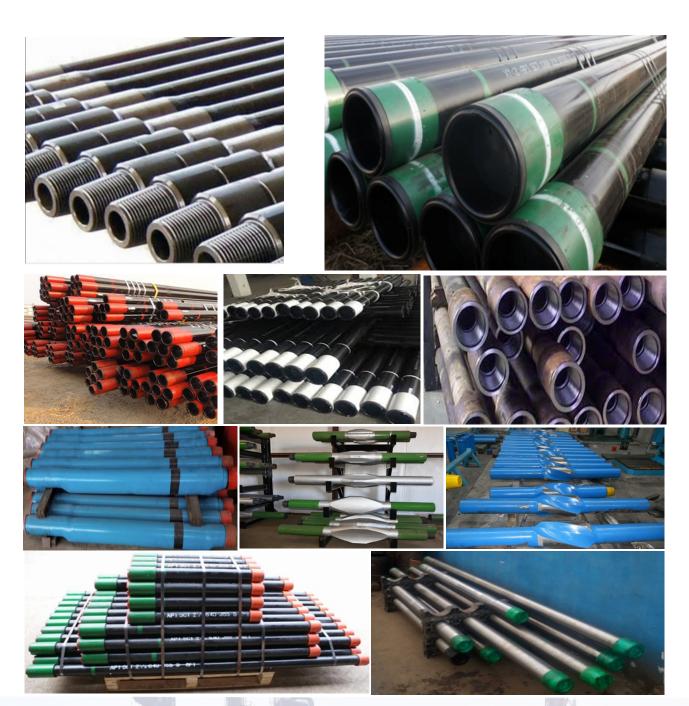

#### THREADS WE CUT

SAMRUF Technical Services Limited cut the following threads:

- TENARIS HYDRIL C.S All sizes
- TENARIS HYDRIL PH6 All sizes
- · TENARIS HYDRIL M.S. All sizes
- TENARIS HYDRIL SLX, All sizes
- TENARIS BLUE all sizes.
- VAM TOP All sizes
- NEW VAM All sizes
- · VAM ACE all sizes.
- · NPT which include STUB ACME, ACME, UNS of all sizes.
- GRANT PRIDECO HT55 375, GPDS 55, XT57, XTM 57, XTM39.XTM69, TT585 etc.
- · API 5CT Connection which include: All sizes of EUE, NUE, LTC, STC, and BTC.
- API 7-1 Connections which include: All sizes of IF, REG, HT PAC, PAC, H90, FULL HOLE, XT
- · Manufacturing of Flanges of all size, Cross overs, Coupling, Blast Joint, pup joint of all length, Flow Coupling, Nipples, Drifts Mandrel of all sizes (Teflon and Metal) etc.
- Repair and re-threads of Casing and tubing of all sizes and length, Drill pipe and drill collars.
- · Modification of tubing and casing hanger.
- · Wide range of Certified A.P.I. Gauges for Tubular Equipment Repairs.
- · API Certified/ NIS ISO 9001: 2015

**18" SPINDLE BORE AUTOMATIC LATHE** 

11" SPINDLE BORE AUTOMATIC LATHE

**CNC LATHE** 

11" SPINDLE BORE AUTOMATIC LATHE

SALES AND REPAIRS OF CASING & TUBING PIPES, DRILL PIPES, GAS LIFT MANDREL, STABILIZERS & PUP JOINTS

REPAIRS AND MODIFCATION OF PUMP MODULE (MUD PUMP)

MANUFACTURE & SUPPLY OF CROSSOVERS, SAVER SUBS, FLOATS COLLARS, REAMER & FLOAT SHOES

MANUFACTURE, CALIBRATION AND SUPPLY OF METAL & TEFLON DRIFT MANDRELS

## DIFFERENT SIZES OF COUPLING, PUP JOINTS AND BLAST JOINT