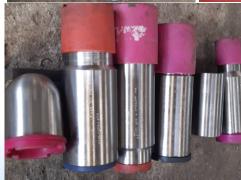

**18" SPINDLE BORE AUTOMATIC LATHE** 

11" SPINDLE BORE AUTOMATIC LATHE

**CNC LATHE** 

11" SPINDLE BORE AUTOMATIC LATHE

SALES AND REPAIRS OF CASING & TUBING PIPES, DRILL PIPES, GAS LIFT MANDREL, STABILIZERS & PUP JOINTS