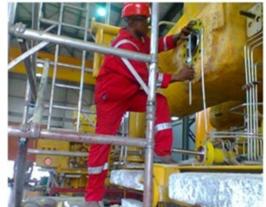

The Company has a dedicated Safety Management System and considers this to be a high priority in day to day operations.

On the 3<sup>rd</sup> February 2017, SAMRUF Technical Services Limited was accredited and registered by the Standard Organization of Nigeria (SON) with ISO9001:2015 (a Quality Management System accreditation)

**INSPECTION & DIMENSIONAL CHECKS** 

**WELDING & FABRICATIONS** 