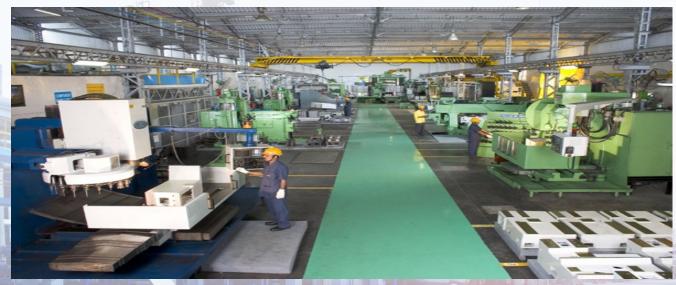

SAMRUF has an established base in Green city Odani junction Off Eleme-Akpajo road Port Harcourt occupying over 10,000 square meters area including Offices, Machine shop, Welding & Fabrication and stacking area.

### **STAFF**

**CNC LATHE MACHINE** 

**CNC LATHE MACHINE** 

**RADIAL DRILLING MACHINE** 

**UNIVERSAL MILLING MACHINE** 

BUCKLING MACHINE THAT CAN BUCK FROM 2-3/8 TO 24" OUTSIDE DIAMETER

**POWER BAND SAW** 

**5" SPINDLE BORE LATHE** 

**18" SPINDLE BORE AUTOMATIC LATHE** 

11" SPINDLE BORE AUTOMATIC LATHE

**CNC LATHE** 

11" SPINDLE BORE AUTOMATIC LATHE

SALES AND REPAIRS OF CASING & TUBING PIPES, DRILL PIPES, GAS LIFT MANDREL, STABILIZERS & PUP JOINTS